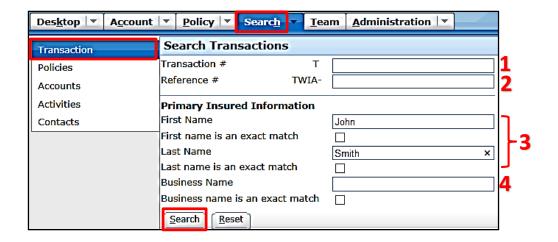

## Searching in Policy Center

This job aid discusses the most commonly used ways to search within Policy Center.

| To Search By            | Use the following field(s) |  |  |  |
|-------------------------|----------------------------|--|--|--|
| Transaction Number      | 1                          |  |  |  |
| Policy/Reference Number | 2                          |  |  |  |
| Primary Insured Name    | 3                          |  |  |  |
| Business Name           | 4                          |  |  |  |
| Account Number          | 5                          |  |  |  |
| Location Address        | 6                          |  |  |  |

The **Search Tab** opens a screen with multiple search options. The **Transaction Search** is the simplest option in Policy Center.

Once you complete a search, the bottom of the screen will show the search results including the status of the Transaction (note this is not the Policy status).

| Search Reset |                   |               |                      |        |                            |             |                                                      |        |  |
|--------------|-------------------|---------------|----------------------|--------|----------------------------|-------------|------------------------------------------------------|--------|--|
| Account #    | Policy #          | Transaction # | Primary Name Insured | Status | Proposed Policy Period     | Policy Type | Location Address                                     | Agency |  |
| A000222555   | TWIA-000211800-01 | T000111222    | John Smith           |        | .0/14/2015 -<br>.0/14/2016 |             | 123 Anywhere Street Corpus<br>Christi, TX 78401-3425 | USAA   |  |