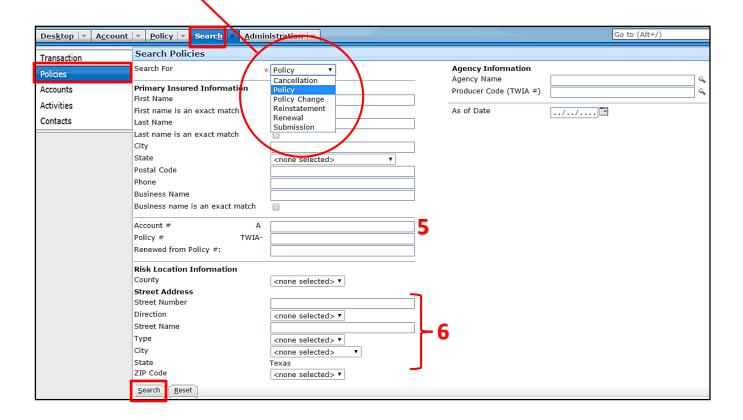

## The **Search Tab** also contains a **Policies Search** in the sidebar.

Policy ▼
Cancellation
Policy
Policy Change
Reinstatement
Renewal
Submission

The dropdown menu for the "Search For" field is an important piece of the Search Tab. This menu provides various options to search by in Policy Center. Be sure to select the appropriate option so that you instruct Policy Center to search for the correct criteria. For example, if searching for a Renewal, verify that you have selected Renewal in this drop down menu before clicking the Search button at the bottom of the screen.