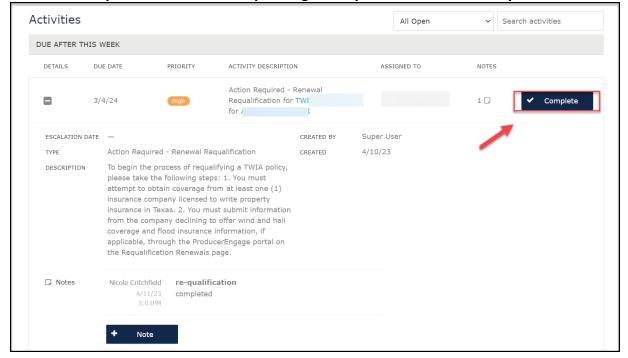

e using on file for 5 years. You will be asked to provide this information in the event you or your agency are audited. Please answer all questions with the red asterisk next to them \*. When ready to continue, select "Submit."





5. Your requalification has been submitted. Please click "Close" to continue.



6. There will still be an open activity on the policy for the agency to complete. Click on "Open Activities" and then select the + sign as indicated below to open up the activity details.





7. Hover your mouse over the "Unassigned" field where indicated until the green pencil appears and choose "Me" from the list to assign it to yourself. Complete your notes where indicated and then select "Add."



8. Click "Completed" and the corresponding activity will be closed. Thank you.