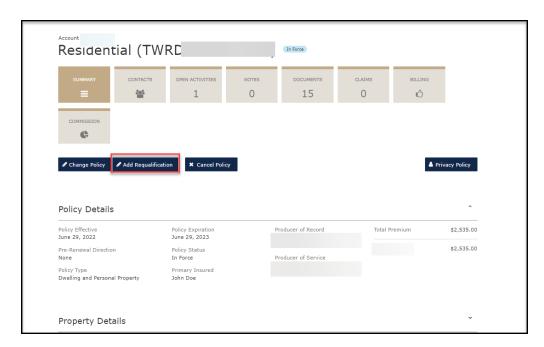

3. On the next screen, select "Add Requalification."

4. Please make sure you read the information listed in the boxed area below. TWIA requires that you keep the declination documentation you are using on file for 5 years. You will be asked to provide this information in the event you or your agency are audited. Please answer all questions with the red asterisk next to them \*. When ready to continue, select "Submit."