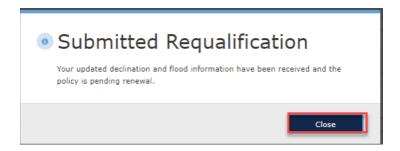

5. Your requalification has been submitted. Please click "Close" to continue.

6. There will still be an open activity on the policy for the agency to complete. Click on "Open Activities" and then select the + sign as indicated below to open up the activity details.