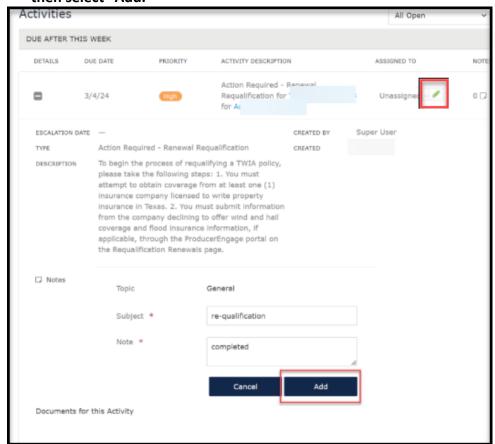

7. Hover your mouse over the "Unassigned" field where indicated until the green pencil appears and choose "Me" from the list to assign it to yourself. Complete your notes where indicated and then select "Add."