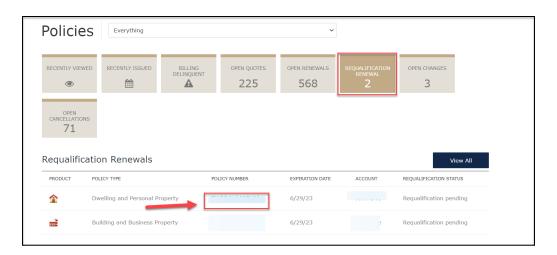

1. Please log in to the Agent Portal. After you sign into the system, you will land on the Agent Dashboard page. Select. "Policies" to continue.

2. On the Policies screen, select "Requalification Renewal" (renewals that need to be requalified will show under this tab at 90 days before the renewal date) and then click on the "Policy Number" you would like to work with. \*\*\*Please note you will requalify the expiring policy, not the renewal offer itself. If you complete the requalification between 90-61 days before renewal, the renewal transaction will generate 60 days before the renewal date. If you requalify after day 60, the renewal transaction will generate once requalified.