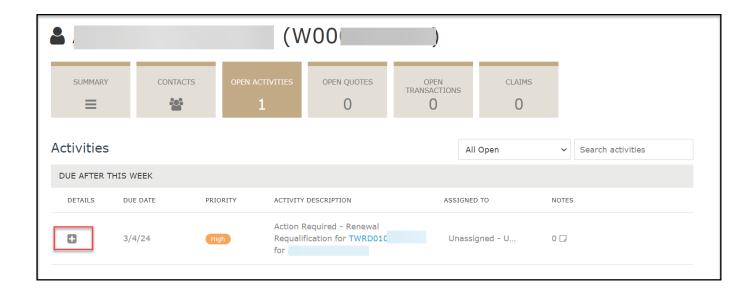

5. Your requalification has been submitted. Please click "Close" to continue.

6. There will still be an open activity on the policy for the agency to complete. Click on "Open Activities" and then select the + sign as indicated below to open up the activity details.