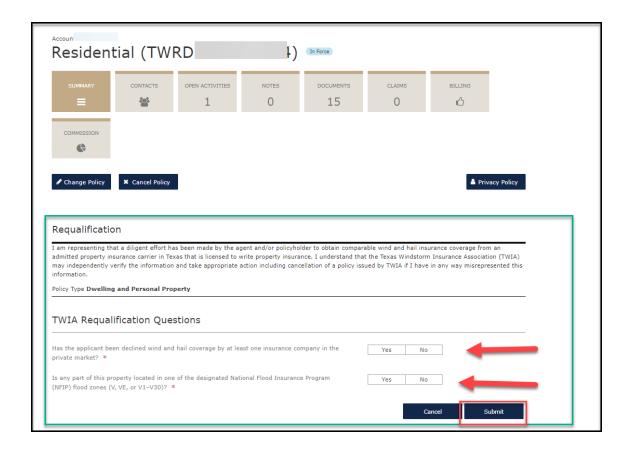

3. On the next screen, select "Add Requalification."

4. Please make sure you read the information listed in the boxed area below. TWIA requires that you keep the declination documentation you are using on file for 5 years. You will be asked to provide this information in the event you or your agency are audited. Please answer all questions with the red asterisk next to them \*. When ready to continue, select "Submit."