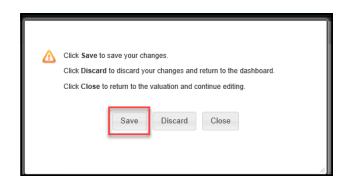

17. Click "Save" to save your changes.

18. Select "Refresh Valuation" to update the MSB information.

| Account:<br>Dwelling and Pe<br>() | ersonal Property Quote |          |
|-----------------------------------|------------------------|----------|
| Launch MSB Refresh Valuation      |                        |          |
| Construction Details              |                        |          |
| Year Built                        | 1961                   |          |
| Condition of Dwelling *           | Please Select          | ~        |
| Construction Type                 | Frame                  |          |
| Number of Stories                 | 1                      |          |
| Living Area Square Footage        | 2700                   |          |
| Garage                            | Other                  |          |
| Foundation Type                   | Slab                   |          |
| Roof Details                      |                        | ~        |
| Additional Construction Deta      | ils                    | ~        |
| Repairs/Additions                 |                        | <b>~</b> |
|                                   |                        |          |
| Cancel                            | Previous               | Next     |