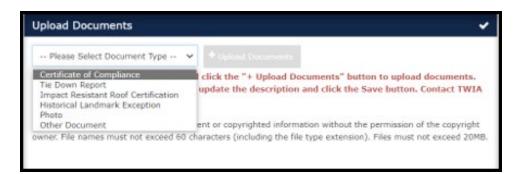

26. In the Upload Documents section, you will select the document type from the menu to start the process. Once the type is selected, click on "Upload Documents"

27. Enter a description and then click on the Disk icon to save the document. Select, "Next."